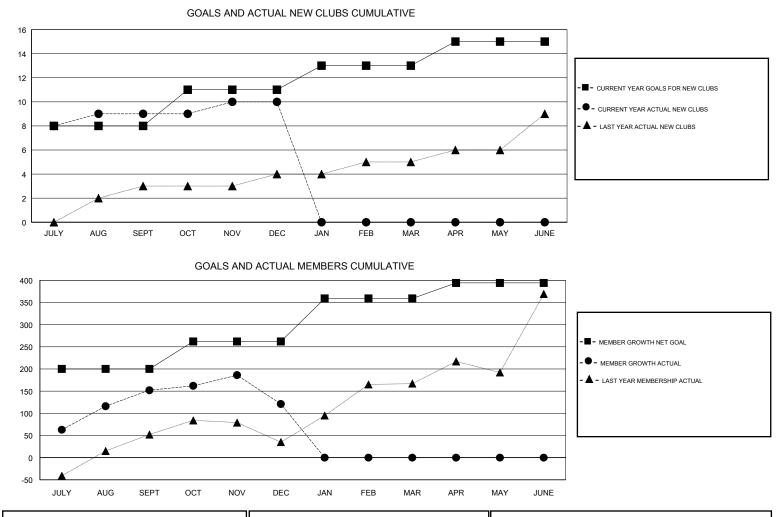

## SWADESH RANJAN SAHA GMT:

| GMT: SWADESH RANJAN SAHA |               |           | LOCATION INDIA |                       |                           | GMT CA                  |                                                    |  |
|--------------------------|---------------|-----------|----------------|-----------------------|---------------------------|-------------------------|----------------------------------------------------|--|
|                          | Club          | s         |                | Members               |                           |                         |                                                    |  |
|                          | RESULTS FOR   | 2017-2018 |                | RESULTS FOR 2017-2018 |                           |                         |                                                    |  |
| QUARTER                  | NEW CLUB GOAL | NEW CLUBS | DROPPED CLUBS  | QUARTER               | MEMBER GROWTH NET<br>GOAL | MEMBER GROWTH<br>ACTUAL | DROPPED<br>MEMBERS ACTUAL<br>(including transfers) |  |
| JULY/AUG/SEPT            | 8             | 9         | 0              | JULY/AUG/SEPT         | 200                       | 289                     | 130                                                |  |
| OCT/NOV/DEC              | 3             | 1         | 4              | OCT/NOV/DEC           | 62                        | 67                      | 96                                                 |  |
| JAN/FEB/MAR              | 2             | 0         | 0              | JAN/FEB/MAR           | 97                        | 0                       | 0                                                  |  |
| APR/MAY/JUNE             | 2             | 0         | 0              | APR/MAY/JUNE          | 35                        | 0                       | 0                                                  |  |